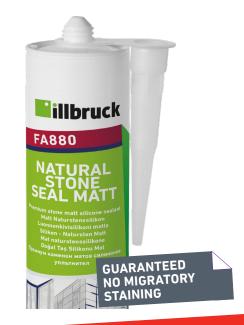

## FA880

Premium Natural Stone Silicone Matt

FA880 has been formulated for the long term elastic sealing of movement joints between natural stone such as granite, slate, terrazzo, porphyry, limestone, travertine, sandstone, quartzite, marble, etc., as well as for joints with other construction materials like concrete, ceramics, metals, glass, PVC and primed wood.